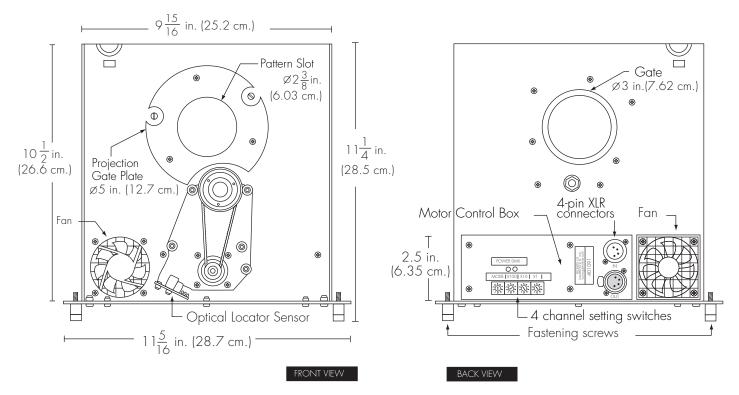

#### Dimensions:

| Width:         | 11.31 in (28.1 cm)      |
|----------------|-------------------------|
| Height:        | 11.24 in (28.5 cm)      |
| Depth:         | 3.5 in (8.89 cm)        |
| Weight :       | 3 lbs, 5 oz (1.44 kgs)  |
| With SX4 Case: | 9 lbs, 10 oz (4.28 kgs) |
| Finish:        | Matte Black Paint       |