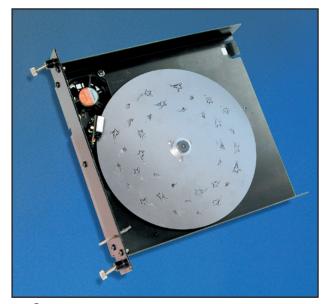

The SX4<sup>®</sup>Disc Tray is designed to fit into the SX4<sup>®</sup> Case which is attached to an ETC Source Four™ fixed focus ellipsoidal spotlight (see SX4<sup>®</sup>Case Specifications).

The SX4<sup>®</sup> Disc Tray has been used for special events, theme parks, and live events to create moving effects. By using off-the-shelf designs from the GAMPRODUCTS catalog or a custom disc to meet special requirements, it is a reliable, efficient and easy to use projection device. It can be operated remotely using DMX control signal, or with built-in automatic sequences that operate when the unit is powered.

SX4<sup>®</sup>Disc Tray US Patent # 6,926,427 August 9, 2005