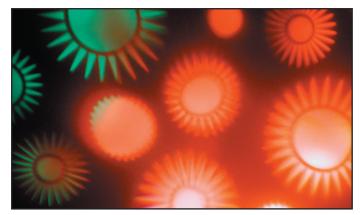

### GAM Product #TS6130 Rosco Product # 206 36300 0000

#106 Soft Dots Effect

# PRODUCT DESCRIPTION

- Excellent choice for display, retail, theatrical or special event applications
- Slides into SX4<sup>®</sup>Case mounted in ETC Source Four™
- DISC/FX patterns available off-the-shelf or custom design
- Can be DMX operated or used with built-in preprogrammed sequences