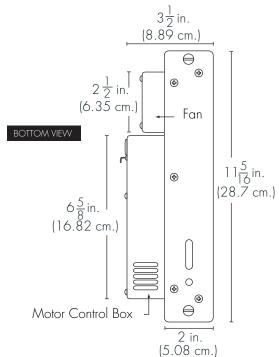

#### Dimensions:

| Width:         | 11.31 in (28.1 cm)      |
|----------------|-------------------------|
| Height:        | 11.24 in (28.5 cm)      |
| Depth:         | 3.5 in (8.89 cm)        |
| Weight :       | 3 lbs, 5 oz (1.44 kgs)  |
| With SX4 Case: | 9 lbs, 10 oz (4.28 kgs) |
| Finish:        | Matte Black Paint       |